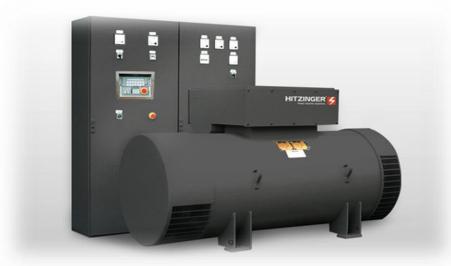

# CONVERTERS

#### **ROTARY CONVERTER**

- Marine applications
- Test bay applications
- Motor generator sets
- 100-3000 KVA
- 50/60/400 Hz output frequency
- Wide input and frequency range
- Output PF = 1
- Static voltage regulation <0,5%
- Standard IP55 design

# ROTARY CONVERTER

- Galvanic isolation
- Longer lifetime
- Overload capability and protection
- Lower distortion factor
- High input power factor
- Input voltage: up to 12kV
- Output voltage: up to 12kV