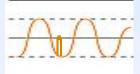

# WHY UPS? QUALITY PROBLEMS ON MAINS

1- Blackout

2- Micro Disconnections

3- Spikes

4- Surge

5- Sag

6- Brownout

7- Harmonics

8- Electrical noisy

9- Frequency deviations

10- Instant switching & Rush currents