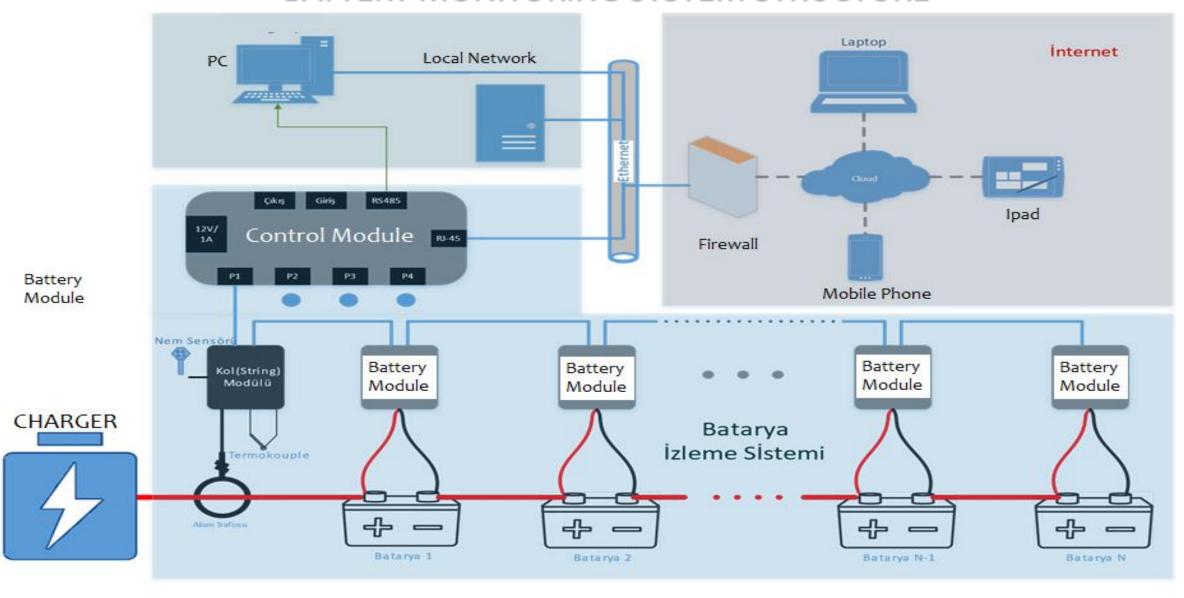

# **BATTERY MONITORING SYSTEM STRUCTURE**

# WHAT WE MEASURE WITH BMS?

EACH BATTERY VOLTAGE

STRING VOLTAGE

BATTERY INTERNAL RESISTANCE

STRING CURRENT BATTERY TEMPERATURE

AMBIENT TEMPERATURE