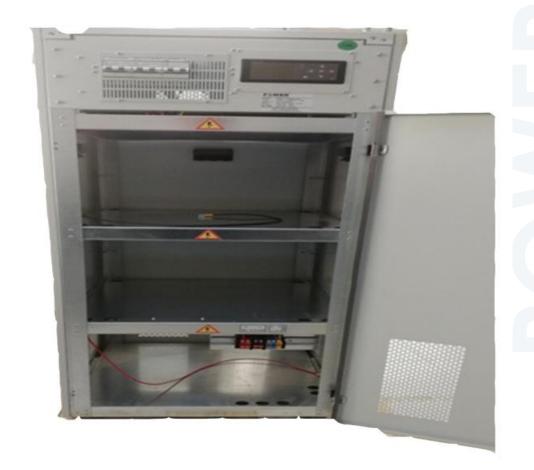

|







# INDUSTRIAL RECTIFIER



#### PWR INDUSTRIAL 3-PH BATTERY CHARGERS

- Operates with Ni-Cd and Lead acid batteries
- Advanced battery management system
- Flexible in-built features
- Wide selection of alarms and measurements
- Different battery charging levels
- Communication ports
- Up to IP54 (optional)
- Working without derating up to 1000m altitute (derating according EN standards)











# INDUSTRIAL RECTIFIER

#### 220VDC - 222A BATTERY CHARGER PLACEMENT LAYOUT











#### **Kosova KEDS Electric**

Dual Charger 110Vdc & 24Vdc in same cabinet 110Vdc and 24Vdc DC distribution











# SIEMENS AKFEN WPP Project- 82 pcs 24Vdc 50A Charger +AC and DC distribution











### **PERU Modular Charger**

125Vdc 40A Charger with internal Battery-DC distribution











## Kipaş Kahramanmaraş 6MW TPP

110Vdc 60A Charger + DC Distribution

24Vdc 150A Charger + DC Distribution













# P WER



# **INDUSTRIAL INVERTER**



#### PWR INDUSTRIAL 1-PH, 3-PH INVERTER 50/60Hz

- IGBT inverter bridge
- Inverter transformer
- Easy maintenance
- Up to IP54 (optional)
- Working without derating up to 1000m altitute
- Customizable
- Power range ( 5 200 kva )







# **INDUSTRIAL INVERTER**

#### WHY IMPORTANT AND WHERE DO WE USE

- Boosted instant power capacity
- Able to handle inrush currents
- Reliable solutions for nonlinear loads
- At the last points of HVDC power transmission
- Oil and gas plants
- Renewables including wind and solar energy





#### Output voltage AC: up to 12 kV

# CONVERTERS





#### **ROTARY CONVERTER**

- Marine applications