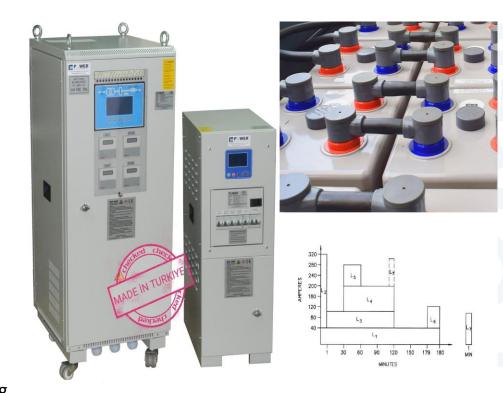

| 20+ YEARS                | 8-10 YEARS                 |
| AMBIEN TEMPERATURE RANGE | -10 / +40                | 0 / +40                    |
| AIR HUMIDITY             | 95%                      | %80                        |
| AIR CONTAMINANTS         | VERT DUSTY AND CORROSIVE | LOW LEVELS OF CONTAMINANTS |
| PROTECTION DEGREE        | UP TO IP54               | IP20                       |







# INDUSTRIAL RECTIFIER



#### PWR INDUSTRIAL 3-PH BATTERY CHARGERS

- Operates with Ni-Cd and Lead acid batteries
- Advanced battery management system
- Flexible in-built features
- Wide selection of alarms and measurements
- Different battery charging levels
- Communication ports
- Up to IP54 (optional)
- Working without derating up to 1000m altitute (derating according EN standards)











# INDUSTRIAL RECTIFIER

#### 220VDC - 222A BATTERY CHARGER PLACEMENT LAYOUT











#### **Kosova KEDS Electric**

Dual Charger 110Vdc & 24Vdc in same cabinet 110Vdc and 24Vdc DC distribution











# SIEMENS AKFEN WPP Project- 82 pcs 24Vdc 50A Charger +AC and DC distribution











### **PERU Modular Charger**

125Vdc 40A Charger with internal Battery-DC distribution











## Kipaş Kahramanmaraş 6MW TPP

110Vdc 60A Charger + DC Distribution

24Vdc 150A Charger + DC Distribution













# P WER



# **INDUSTRIAL INVERTER**



#### PWR INDUSTRIAL 1-PH, 3-PH INVERTER 50/60Hz

- IGBT inverter bridge
- Inverter transformer
- Easy maintenance
- Up to IP54 (optional)
- Working without derating up to 1000m altitute
- Customizable
- Power range ( 5 200 kva )







#