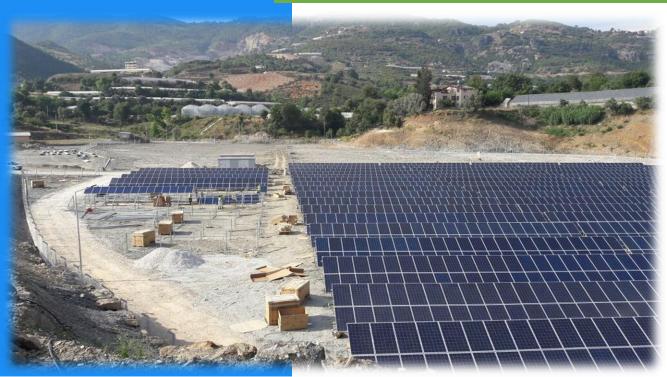

Our target is increasing the energy efficiency in the renewable energy projects and do it useful for future of humanity.

| Project Name    | Adıyaman DSI 2.2 MWp Solar Energy Project |  |  |
|-----------------|-------------------------------------------|--|--|
| Installed Power | 2.200 kWp                                 |  |  |
| Solar Panels    | 8.800 Pcs 250Wp Polycyrstalline PV        |  |  |
| Inverters       | 100Pcs 20kWe SMA String inverter          |  |  |
| Location        | Turkey/ Adıyaman City                     |  |  |