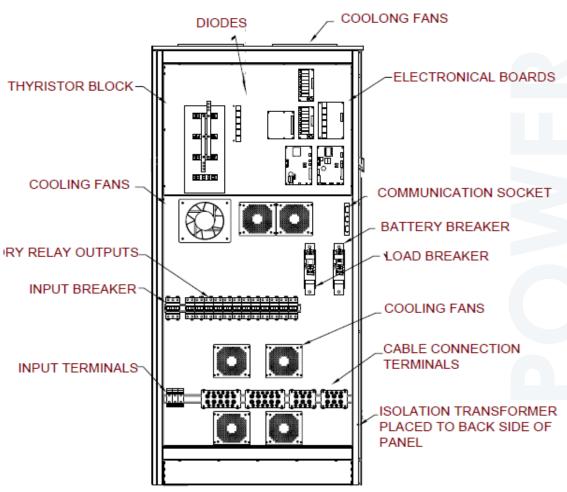

# INDUSTRIAL RECTIFIER

#### PWR INDUSTRIAL 3-PH BATTERY CHARGERS

- Operates with Ni-Cd and Lead acid batteries
- Advanced battery management system
- Flexible in-built features
- Wide selection of alarms and measurements
- Different battery charging levels
- Communication ports
- Up to IP54 (optional)
- Working without derating up to 1000m altitute (derating according EN standards)