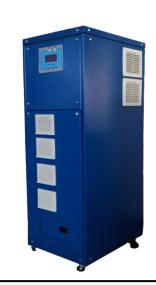

#### PWR INDUSTRIAL 1 - PH, 3 - PH UPS

- More reliable rectifier with IGBT thyristor bridge
- Input isolation transformer
- Inverter IGBT bridge
- Customizable
- Easy maintenance and service
- From IP20 up to IP54 optional
- Power range 5 200 KVA
- Online double conversion
- Isolation transformer
- VRLA, NI-CD, LI-ION

# **INDUSTRIAL UPS**

| COMPARISON               | INDUSTRIAL UPS SYSTEM    | COMMERCIAL UPS SYSTEM      |
|--------------------------|--------------------------|----------------------------|
| DESIGN LIFE              | 20+ YEARS                | 8-10 YEARS                 |
| AMBIEN TEMPERATURE RANGE | -10 / +40                | 0 / +40                    |
| AIR HUMIDITY             | 95%                      | %80                        |
| AIR CONTAMINANTS         | VERT DUSTY AND CORROSIVE | LOW LEVELS OF CONTAMINANTS |
| PROTECTION DEGREE        | UP TO IP54               | IP20                       |