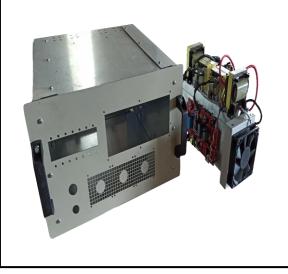

#### PWR INDUSTRIAL 3-PH BATTERY CHARGERS

- Operates with Ni-Cd and Lead acid batteries
- Advanced battery management system
- Flexible in-built features
- Wide selection of alarms and measurements
- Different battery charging levels
- Communication ports
- Up to IP54 (optional)
- Working without derating up to 1000m altitute (derating according EN standards)

# INDUSTRIAL RECTIFIER