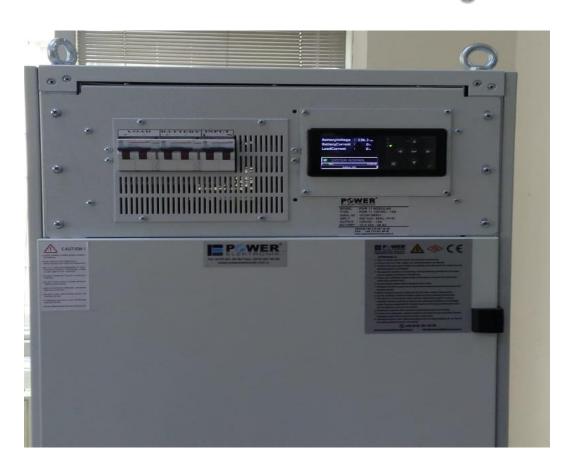

|







# INDUSTRIAL RECTIFIER



#### PWR INDUSTRIAL 3-PH BATTERY CHARGERS

- Operates with Ni-Cd and Lead acid batteries
- Advanced battery management system
- Flexible in-built features
- Wide selection of alarms and measurements
- Different battery charging levels
- Communication ports
- Up to IP54 (optional)
- Working without derating up to 1000m altitute (derating according EN standards)











# INDUSTRIAL RECTIFIER

#### 220VDC - 222A BATTERY CHARGER PLACEMENT LAYOUT











#### **Kosova KEDS Electric**

Dual Charger 110Vdc & 24Vdc in same cabinet 110Vdc and 24Vdc DC distribution











# SIEMENS AKFEN WPP Project- 82 pcs 24Vdc 50A Charger +AC and DC distribution











### **PERU Modular Charger**

125Vdc 40A Charger with internal Battery-DC distribution











## Kipaş Kahramanmaraş 6MW TPP

110Vdc 60A Charger + DC Distribution

24Vdc 150A Charger + DC Distribution













# P WER



# **INDUSTRIAL INVERTER**



#### PWR INDUSTRIAL 1-PH, 3-PH INVERTER 50/60Hz

- IGBT inverter bridge
- Inverter transformer
- Easy maintenance
- Up to IP54 (optional)
- Working without derating up to 1000m altitute
- Customizable
- Power range ( 5 200 kva )







# **INDUSTRIAL INVERTER**

#### WHY IMPORTANT AND WHERE DO WE USE

- Boosted instant power capacity
- Able to handle inrush currents
- Reliable solutions for nonlinear loads
- At the last points of HVDC power transmission
- Oil and gas plants
- Renewables including wind and solar energy





#### Output voltage AC: up to 12 kV

# CONVERTERS





#### **ROTARY CONVERTER**

- Marine applicatio