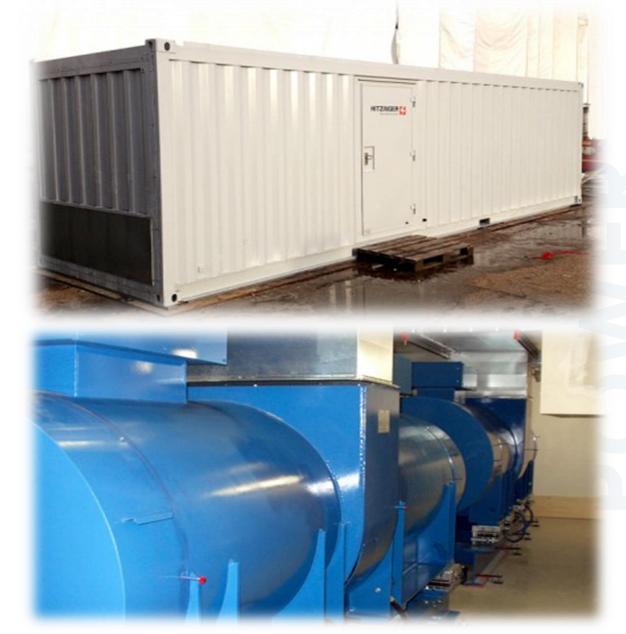

# CONVERTERS

#### **ROTARY CONVERTER**

- Marine applications
- Test bay applications
- Motor generator sets
- 100-3000 KVA
- 50/60/400 Hz output frequency
- Wide input and frequency range
- Output PF = 1
- Static voltage regulation <0,5%
- Standard IP55 design

**STATIC FREQUENCY CONVERTER** 

# ROTARY CONVERTER

- Galvanic isolation
- Longer lifetime
- Overload capability and protection
- Lower distortion factor
- High input power factor
- Input voltage: up to 12kV
- Output voltage: up to 12kV