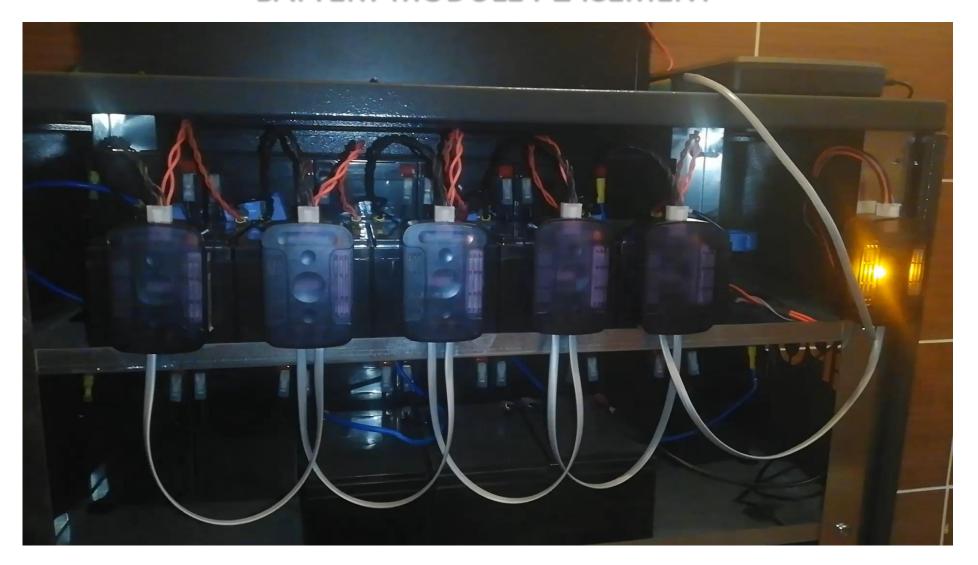

Y CONVERTER

- Galvanic isolation
- Longer lifetime
- Overload capability and protection
- Lower distortion factor
- High input power factor
- Input voltage: up to 12kV
- Output voltage: up to 12kV









# STATIC TRANSFER SWITCH

#### **PWR STS**

- Mono phase or three phase
- Overload protection
- High efficiency
- Power supply priority
- DSP controlled
- Alarms and warnings













# **BATTERY MONITORING SYSTEM**













# FAULT REASONS ON ELECTRONICS SYSTEMS (UPS, RECTIFIER ETC.)









# **BATTERY FAULT REASONS**

Battery Inner Temp Low/High

Charge/Discharge current

**FAULT** 

Total voltage not normal

Boost-Float charge modes not in standard

Battery room temperature High/Low









# **BATTERY MONITORING SYSTEM STRUCTURE**









# **BATTERY MODULE PLACEMENT**









# WHAT WE MEASURE WITH BMS?

EACH BATTERY VOLTAGE

STRING VOLTAGE

BATTERY INTERNAL RESISTANCE

STRING CURRENT BATTERY TEMPERATURE

AMBIENT TEMPERATURE







#### **REFERENCES**



**HITACHI** 









KEDS

) (stanbul Ulasını





HAYAT





# Many thanks

**Emirhan Bulut - Project Sales Engineer** 

emirhan.bulut@powerelektronik.com.tr

+90 533 208 03 85