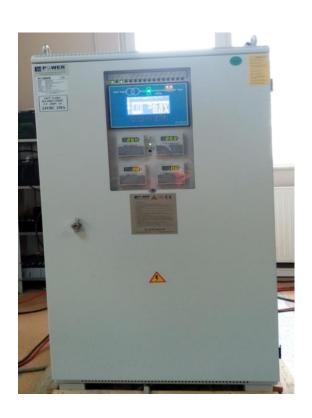

# INDUSTRIAL RECTIFIER

#### PWR INDUSTRIAL 3-PH BATTERY CHARGERS

- Operates with Ni-Cd and Lead acid batteries
- Advanced battery management system
- Flexible in-built features
- Wide selection of alarms and measurements
- Different battery charging levels
- Communication ports
- Up to IP54 (optional)
- Working without derating up to 1000m altitute (derating according EN standards)