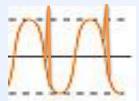

# WHY UPS? QUALITY PROBLEMS ON MAINS

1- Blackout

2- Micro Disconnections

3- Spikes

4- Surge

5- Sag

6- Brownout

7- Harmonics

8- Electrical noisy

9- Frequency deviations

10- Instant switching & Rush currents