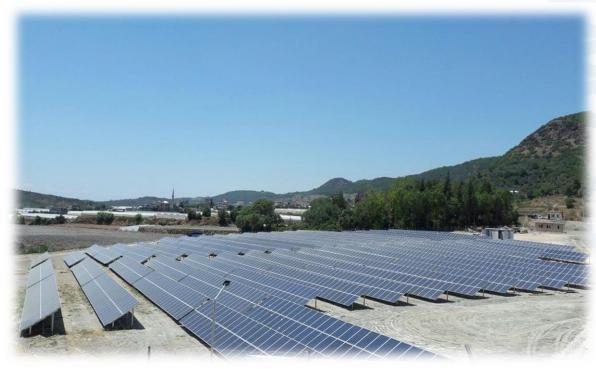

| Project Name    | Alanya Solar Project                    |  |
|-----------------|-----------------------------------------|--|
| Installed Power | 3.200 kWp                               |  |
| Solar Panels    | 11540 Pcs 265Wp Polycyrstalline PV      |  |
| Inverters       | 174 Pcs 25kWe SCHNEIDER String inverter |  |
| Location        | Turkey/ Antalya city /Alanya            |  |