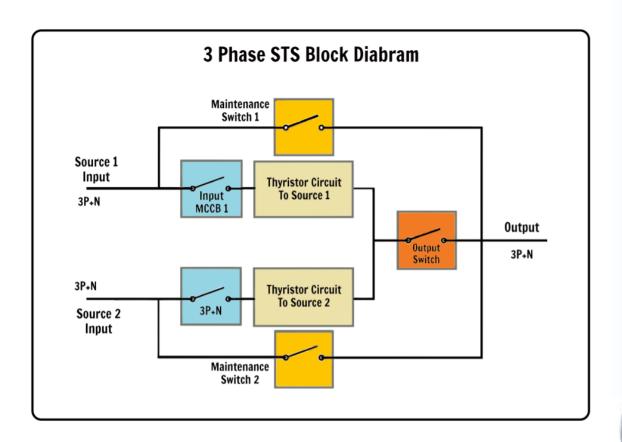

# STATIC TRANSFER SWITCH

#### **PWR STS**

- Mono phase or three phase
- Overload protection
- High efficiency
- Power supply priority
- DSP controlled
- Alarms and warnings