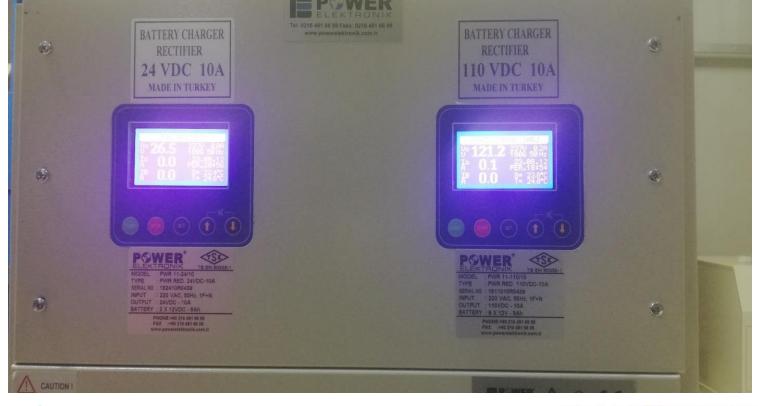

#### **Kosova KEDS Electric**

Dual Charger 110Vdc & 24Vdc in same cabinet 110Vdc and 24Vdc DC distribution