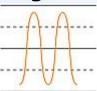

# WHY UPS? QUALITY PROBLEMS ON MAINS

1- Blackout

2- Micro Disconnections

3- Spikes

4- Surge

5- Sag

6- Brownout

7- Harmonics

8- Electrical noisy

9- Frequency deviations

10- Instant switching & Rush currents