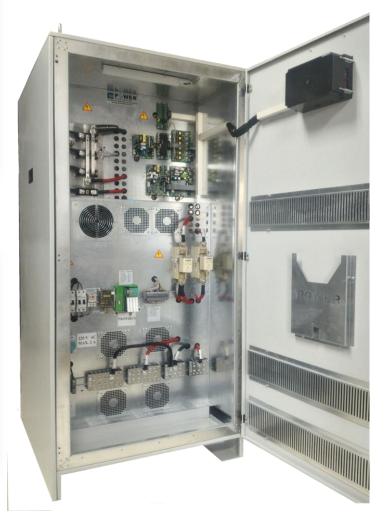

# INDUSTRIAL RECTIFIER

#### PWR INDUSTRIAL 3-PH BATTERY CHARGERS

- Operates with Ni-Cd and Lead acid batteries
- Advanced battery management system
- Flexible in-built features
- Wide selection of alarms and measurements
- Different battery charging levels
- Communication ports
- Up to IP54 (optional)
- Working without derating up to 1000m altitute (derating according EN standards)