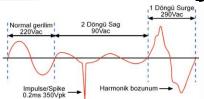

# WHY UPS? QUALITY PROBLEMS ON MAINS

1- Blackout

2- Micro Disconnections

3- Spikes

4- Surge

5- Sag

6- Brownout

7- Harmonics

8- Electrical noisy

9- Frequency deviations

10- Instant switching & Rush currents