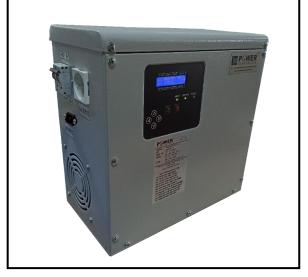

#### PWR INDUSTRIAL 3-PH BATTERY CHARGERS

- Operates with Ni-Cd and Lead acid batteries
- Advanced battery management system
- Flexible in-built features
- Wide selection of alarms and measurements
- Different battery charging levels
- Communication ports
- Up to IP54 (optional)
- Working without derating up to 1000m altitute (derating according EN standards)

# INDUSTRIAL RECTIFIER