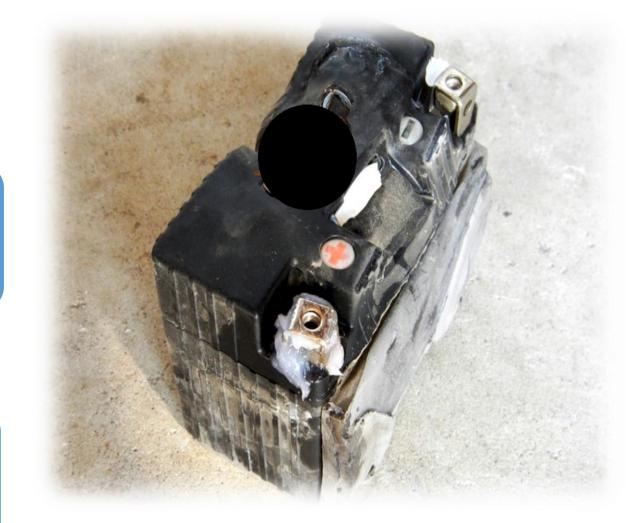

# **BATTERY FAULT REASONS**

Battery Inner Temp Low/High

Charge/Discharge current

**FAULT** 

Total voltage not normal

Boost-Float charge modes not in standard

Battery room temperature High/Low