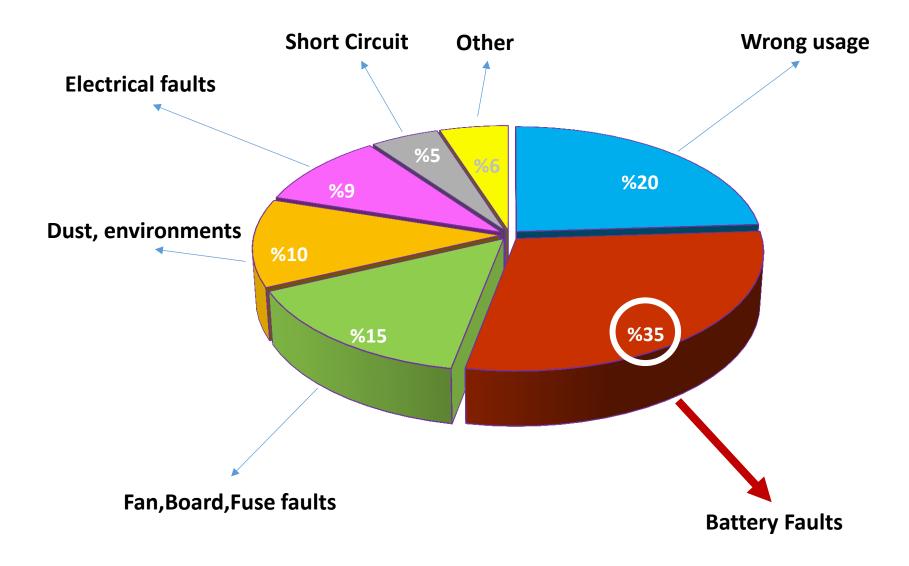

# FAULT REASONS ON ELECTRONICS SYSTEMS (UPS, RECTIFIER ETC.)

# **BATTERY FAULT REASONS**

Battery Inner Temp Low/High

Charge/Discharge current

**FAULT** 

Total voltage not normal

Boost-Float charge modes not in standard

Battery room temperature High/Low