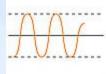

# WHY UPS? QUALITY PROBLEMS ON MAINS

1- Blackout

2- Micro Disconnections

3- Spikes

4- Surge

5- Sag

6- Brownout

7- Harmonics

8- Electrical noisy

9- Frequency deviations

10- Instant switching & Rush currents