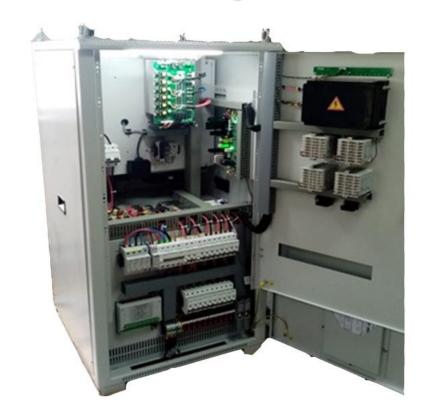

# INDUSTRIAL RECTIFIER

#### PWR INDUSTRIAL 3-PH BATTERY CHARGERS

- Operates with Ni-Cd and Lead acid batteries
- Advanced battery management system
- Flexible in-built features
- Wide selection of alarms and measurements
- Different battery charging levels
- Communication ports
- Up to IP54 (optional)
- Working without derating up to 1000m altitute (derating according EN standards)