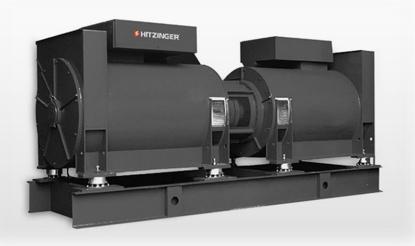

# CONVERTERS

#### **ROTARY CONVERTER**

- Marine applications
- Test bay applications
- Motor generator sets
- 100-3000 KVA
- 50/60/400 Hz output frequency
- Wide input and frequency range
- Output PF = 1
- Static voltage regulation <0,5%
- Standard IP55 design

# ROTARY CONVERTER

- Galvanic isolation
- Longer lifetime
- Overload capability and protection
- Lower distortion factor
- High input power factor
- Input voltage: up to 12kV
- Output voltage: up to 12kV